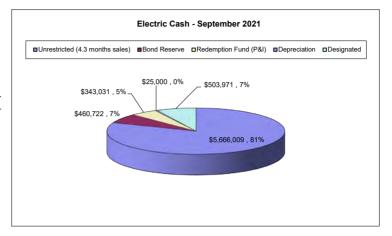

-         -         -         -         -         -         -         -         -         -         -         -         -         -         -         -         -         - |

Cash and Investments Summary As of september 30, 2021

| Electric                        | September 2021 |           |  |  |
|---------------------------------|----------------|-----------|--|--|
| Unrestricted (4.3 months sales) | \$             | 5,666,009 |  |  |
| Bond Reserve                    | \$             | 460,722   |  |  |
| Redemption Fund (P&I)           | \$             | 343,031   |  |  |
| Depreciation                    | \$             | 25,000    |  |  |
| Designated                      | \$             | 503,971   |  |  |
| Total                           | \$             | 6 998 733 |  |  |



| Water                           | tember 2021 |           |
|---------------------------------|-------------|-----------|
| Unrestricted (0.2 months sales) | \$          | 41,980    |
| Bond Reserve                    | \$          | 340,710   |
| Redemption Fund (P&I)           | \$          | 207,036   |
| Depreciation                    | \$          | 25,000    |
| Construction                    | \$          | 4         |
| Designated                      | \$          | 439,075   |
| Total                           | \$          | 1,053,805 |



| September 2021 |
|----------------|
| 1,121,648      |
| 1,158,936      |
| 180,031        |
| 33,283         |
| 112,235        |
| 2,606,133      |
|                |



Rate of Return Year-to-Date September 30, 2021

|