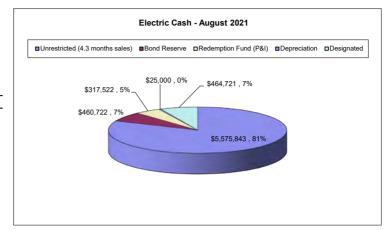

r         Wastewater           \$ 10,011,811 118,806 | Electric         Water         Wastewater           \$ 10,011,811<br>118,806<br>\$ 46,191<br>\$ 1,567,950         \$ 1,319,216<br>\$ 92,825<br>\$ 1,412,041           7,560,541<br>1,148,014<br>306,664<br>793,200<br>\$ 793,200<br>\$ 9,808,418 | \$ 10,011,811 |

Cash and Investments Summary As of August 31, 2021

| Electric                        | A  | ugust 2021 |
|---------------------------------|----|------------|
| Unrestricted (4.3 months sales) | \$ | 5,575,843  |
| Bond Reserve                    | \$ | 460,722    |
| Redemption Fund (P&I)           | \$ | 317,522    |
| Depreciation                    | \$ | 25,000     |
| Designated                      | \$ | 464,721    |
| Total                           | \$ | 6,843,808  |



| Water                           | Au | gust 2021 |
|---------------------------------|----|-----------|
| Unrestricted (0.2 months sales) | \$ | 46,955    |
| Bond Reserve                    | \$ | 340,710   |
| Redemption Fund (P&I)           | \$ | 165,628   |
| Depreciation                    | \$ | 25,000    |
| Construction                    | \$ | 4         |
| Designated                      | \$ | 401,742   |
| Total                           | \$ | 980,039   |



| Wastewater                      | August 2021 |
|---------------------------------|-------------|
| Unrestricted (5.7 months sales) | 1,021,450   |
| DNR Replacement                 | 1,158,946   |
| Redemption Fund (P&I)           | 144,023     |
| Depreciation                    | 33,283      |
| Designated