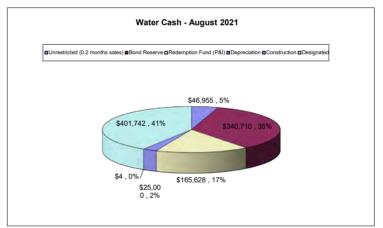

estricted (4.3 months sales) | \$ | 5,575,843  |
| Bond Reserve                    | \$ | 460,722    |
| Redemption Fund (P&I)           | \$ | 317,522    |
| Depreciation                    | \$ | 25,000     |
| Designated                      | \$ | 464,721    |
| Total                           | \$ | 6,843,808  |



| Water                           | Au | gust 2021 |
|---------------------------------|----|-----------|
| Unrestricted (0.2 months sales) | \$ | 46,955    |
| Bond Reserve                    | \$ | 340,710   |
| Redemption Fund (P&I)           | \$ | 165,628   |
| Depreciation                    | \$ | 25,000    |
| Construction                    | \$ | 4         |
| Designated                      | \$ | 401,742   |
| Total                           | \$ | 980,039   |



| Wastewater                      | August 2021 |
|---------------------------------|-------------|
| Unrestricted (5.7 months sales) | 1,021,450   |
| DNR Replacement                 | 1,158,946   |
| Redemption Fund (P&I)           | 144,023     |
| Depreciation                    | 33,283      |
| Designated                      | 112,235     |
| Total                           | 2,469,937   |
|                                 |             |



Rate of Return Year-to-Date August 31, 2021

|                                         | Electric         | Water            |
|-----------------------------------------|------------------|------------------|
| Operating Income (Regulatory)           | \$<br>581,290    | \$<br>312,389    |
| Avenue de Litilità de Diamatica Comitae | 20.742.020