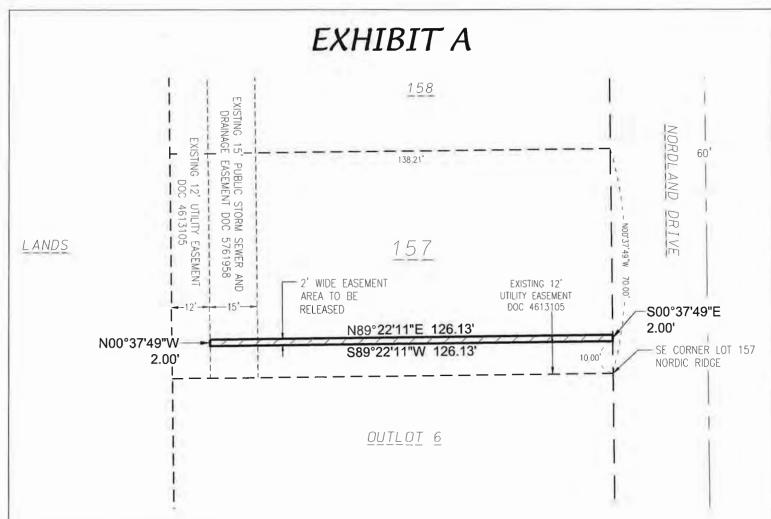

#### **NEW BUSINESS**

- 3. Stoughton Utilities Proposed 2022 Budget and Five Year (2022 2026) Capital Improvement Projects (CIP) Plan (Action)
- 4. Authorizing the Partial Release (From 12' to 10') of a Platted Public Utility Easement on Lot 157 of Nordic Ridge Plat, recorded as Document No. 4613105, Dane County Registry (**Action**)
- 5. 2021 Public Power Week Community Outreach Event Summary (**Discussion**)
- 6. Utilities Committee Future Agenda Item(s) (**Discussion**)