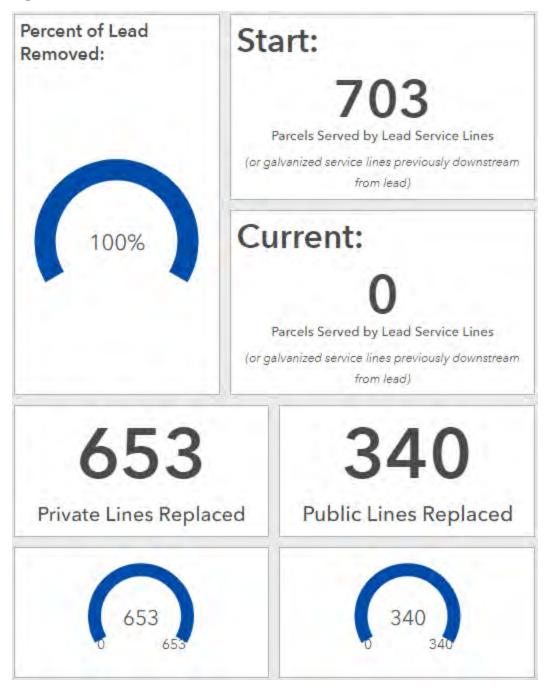

#### DRAFT STOUGHTON UTILITIES COMMITTEE REGULAR MEETING MINUTES

Monday, September 20, 2021 – 5:30 p.m. Stoughton, WI Page No. 2

Mayor Swadley joined the meeting at 5:35 p.m.

<u>Status Update: Lead Service Line Replacement Program:</u> Stoughton Utilities staff presented and discussed recent efforts that have occurred as part of the ongoing 2021 citywide lead service line replacement project of public and privately-owned lead service lines. Staff informed the committee that lead service lines have been replaced at approximately at approximately 80% of the addresses with lead service lines. The goal remains to be 100% lead free as of the end of the year.

Staff informed the committee that the contractor has stated they are on pace for an October completion, ahead of the November 15 substantial completion and December 15 final completion deadlines. Staff will be submitting the final remaining addresses to the contractor this week, including the non-residential properties that were just approved for ARPA funding. Staff provided information on pending pay requests and grant reimbursement applications, ongoing restoration efforts, and restoration plans as we plan for the autumn and winter months. Discussion followed.