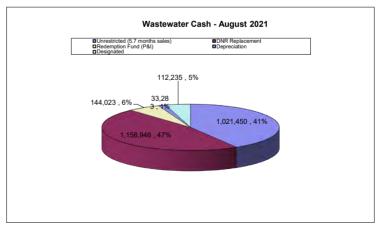

s sales) | \$ | 46,955    |
| Bond Reserve                    | \$ | 340,710   |
| Redemption Fund (P&I)           | \$ | 165,628   |
| Depreciation                    | \$ | 25,000    |
| Construction                    | \$ | 4         |
| Designated                      | \$ | 401,742   |
| Total                           | \$ | 980,039   |



| Wastewater                      | August 2021 |
|---------------------------------|-------------|
| Unrestricted (5.7 months sales) | 1,021,450   |
| DNR Replacement                 | 1,158,946   |
| Redemption Fund (P&I)           | 144,023     |
| Depreciation                    | 33,283      |
| Designated                      | 112,235     |
| Total                           | 2,469,937   |
|                                 |             |



Rate of Return Year-to-Date August 31, 2021

|                                         | Electric         | Water            |
|-----------------------------------------|------------------|------------------|
| Operating Income (Regulatory)           | \$<br>581,290    | \$<br>312,389    |
| Avenue de Litilità de Diamatica Comitae | 20.742.020       | 47.004.000       |
| Average Utility Plant in Service        | 30,743,020       | 17,264,282       |
| Average Accumulated Depreciation        | (15,475,289)     | (5,844,860)      |
| Average Materials and Supplies          | 422,033          | 44,409           |
| Average Regulatory Liability            | (55,404)         | (85,574)         |
| Average Customer Advances               | (754,664)        | (2,500)          |
| Average Net R