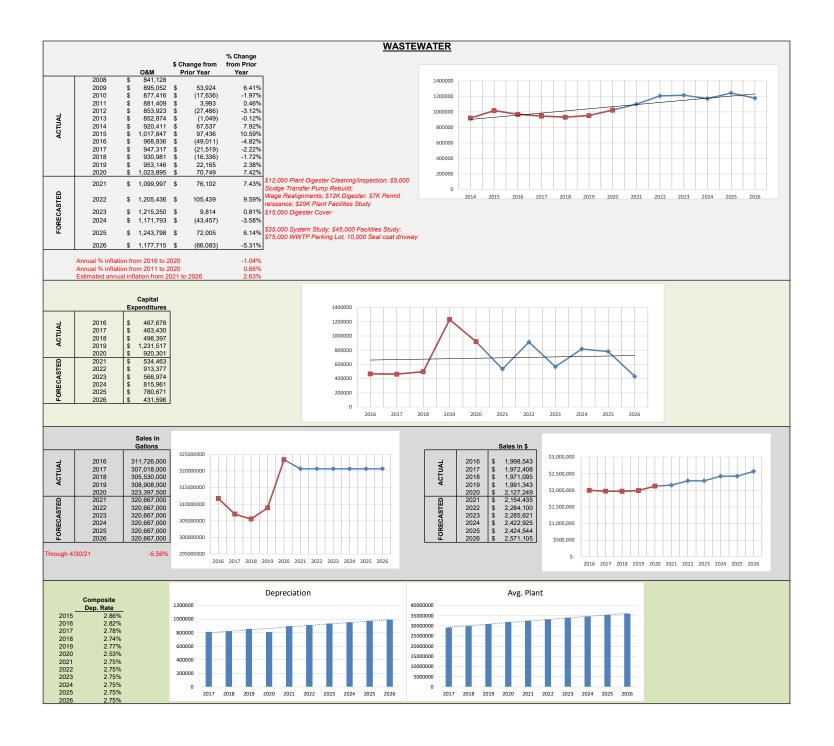

| \$<br>2,151,788 |        |      | \$<br>2,027,563 | \$<br>1,936,722 | \$<br>1,920,688 | \$<br>1,810,705 |
|                                                            |                 |        |      |                 |                 |                 |                 |
| OPERATING INCOME                                           | \$<br>203,012   |        |      | \$<br>196,872   | \$<br>263,736   | \$<br>207,737   | \$<br>245,171   |
|                                                            |                 |        |      |                 |                 |                 |                 |
|                                                            |                 |        |      |                 |                 |                 |                 |



WASTEWATER

|                                                |                        |                        |                         | WASTEWATE              | =R                           |                        |                        |                        |                        |                        |
|------------------------------------------------|------------------------|------------------------|-------------------------|------------------------|------------------------------|------------------------|------------------------|------------------------|------------------------|------------------------|
| OPERATING REVENUES                             | 2017                   | 2018                   | 2019                    | 2020                   | 2021