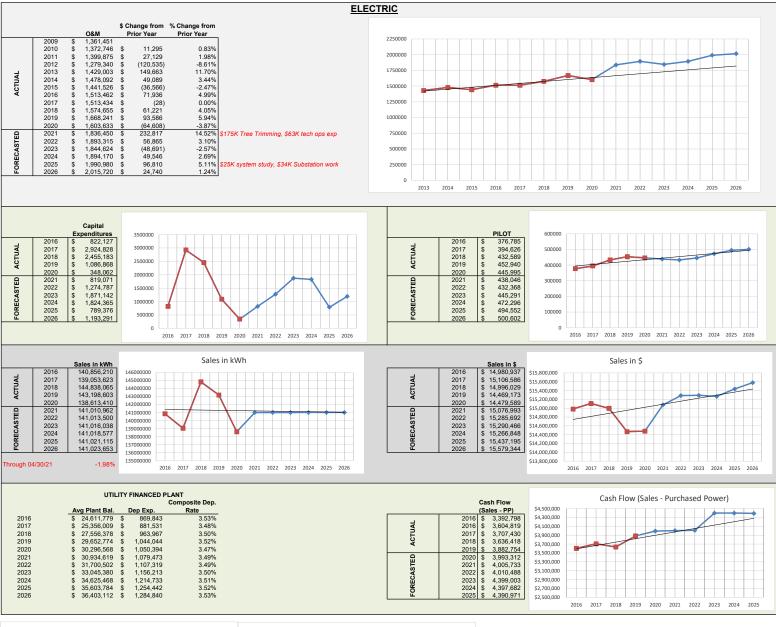

#### **NEW BUSINESS**

- 3. Stoughton Utilities Proposed 2022 Budget and Five Year (2022 2026) Capital Improvement Projects (CIP) Plan (Action)
- 4. Authorizing the Partial Release (From 12' to 10') of a Platted Public Utility Easement on Lot 157 of Nordic Ridge Plat, recorded as Document No. 4613105, Dane County Registry (**Action**)
- 5. 2021 Public Power Week Community Outreach Event Summary (**Discussion**)
- 6. Utilities Committee Future Agenda Item(s) (**Discussion**)