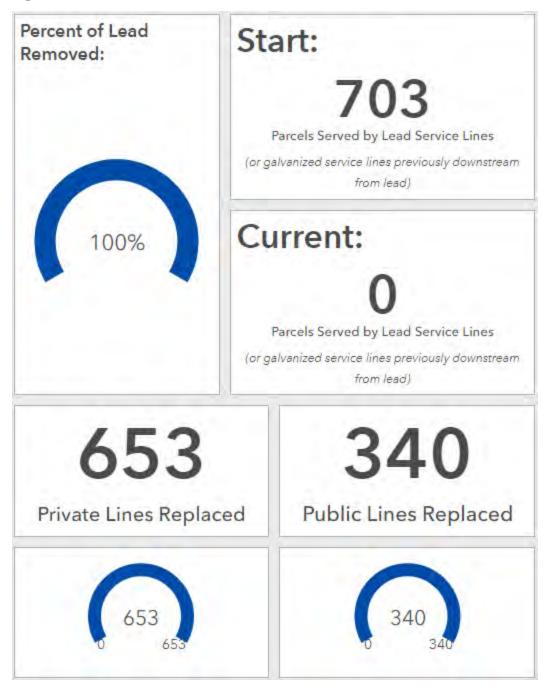

Discussion followed.

Monday, September 20, 2021 – 5:30 p.m. Stoughton, WI Page No. 2

Mayor Swadley joined the meeting at 5:35 p.m.

<u>Status Update: Lead Service Line Replacement Program:</u> Stoughton Utilities staff presented and discussed recent efforts that have occurred as part of the ongoing 2021 citywide lead service line replacement project of public and privately-owned lead service lines. Staff informed the committee that lead service lines have been replaced at approximately at approximately 80% of the addresses with lead service lines. The goal remains to be 100% lead free as of the end of the year.

Staff informed the committee that the contractor has stated they are on pace for an October completion, ahead of the November 15 substantial completion and December 15 final completion deadlines. Staff will be submitting the final remaining addresses to the contractor this week, including the non-residential properties that were just approved for ARPA funding. Staff provided information on pending pay requests and grant reimbursement applications, ongoing restoration efforts, and restoration plans as we plan for the autumn and winter months. Discussion followed.