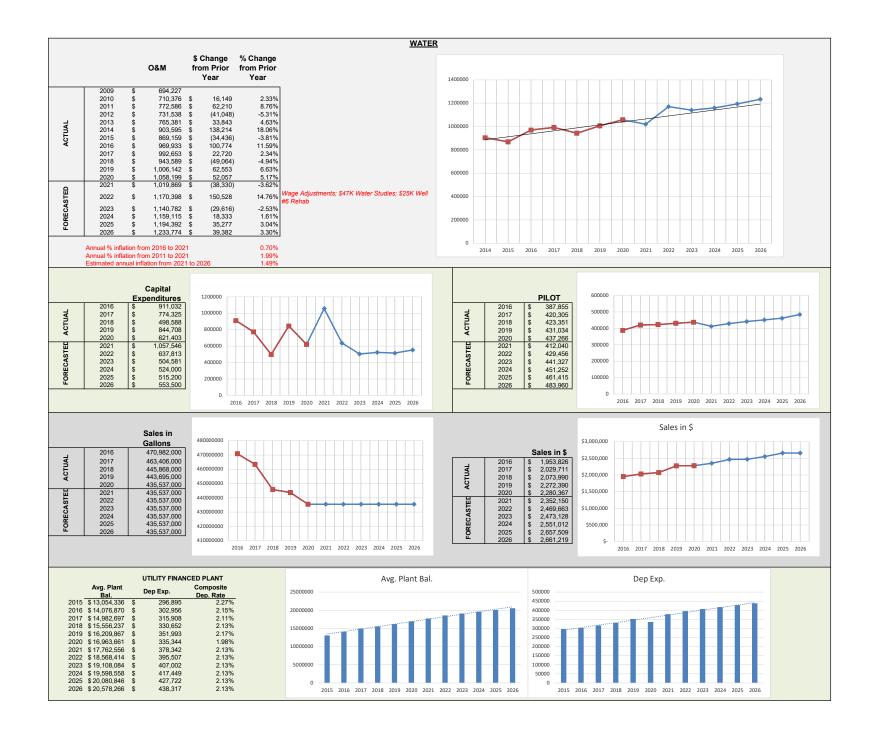

70 |           | \$ | 1,836,542 | 69             | 1,864,319 | \$<br>1,815,866 | \$<br>1,719,824 |
|                                                            |                 |           |    |           |                |           |                 |                 |
| REGULATORY OPERATING INCOME (LOSS)                         | \$<br>492,293   |           | \$ | 560,608   | \$             | 476,759   | \$<br>500,651   | \$<br>401,277   |
|                                                            |                 |           |    |           |                |           |                 |                 |
| ROR                                                        | 4.00%           |           |    | 4.73%     |                | 4.20%     | 4.65%           | 3.91%           |



#### **WATER - 2022**

|                                   | 2017           | 2018          |          | 2019       | 2020           | 2021           |     | 2022        |          | 2023        | 2024          | 2025          | 2026          |
|-----------------------------------|----------------|---------------|----------|------------|----------------|----------------|-----|-------------|----------|-------------|---------------|---------------|---------------|
| OPERATING REVENUES                | 0 4 405 045    | 0 4 400 750   | •        | 4 005 554  | 0 4000 447     | A 4 700 740    |     | 4 707 400   |          | 4 700 000   | 0 4055 450    |               |               |
| Sales of water                    | \$ 1,465,315   | \$ 1,496,750  | \$       | 1,665,554  | \$ 1,666,447