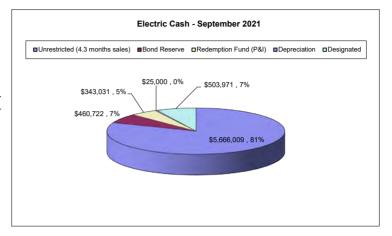

-         -         -         -         -         -         -         -         -         -         -         - |  |       |

Cash and Investments Summary
As of september 30, 2021

| Electric                        | September 2021 |           |  |  |  |  |
|---------------------------------|----------------|-----------|--|--|--|--|
| Unrestricted (4.3 months sales) | \$             | 5,666,009 |  |  |  |  |
| Bond Reserve                    | \$             | 460,722   |  |  |  |  |
| Redemption Fund (P&I)           | \$             | 343,031   |  |  |  |  |
| Depreciation                    | \$             | 25,000    |  |  |  |  |
| Designated                      | \$ 503,971     |           |  |  |  |  |
| Total                           | \$             | 6 998 733 |  |  |  |  |



| Water                           | September 2021 |           |  |  |  |  |  |
|---------------------------------|----------------|-----------|--|--|--|--|--|
| Unrestricted (0.2 months sales) | \$             | 41,980    |  |  |  |  |  |
| Bond Reserve                    | \$             | 340,710   |  |  |  |  |  |
| Redemption Fund (P&I)           | \$             | 207,036   |  |  |  |  |  |
| Depreciation                    | \$             | 25,000    |  |  |  |  |  |
| Construction                    | \$             | 4         |  |  |  |  |  |
| Designated                      | \$             | 439,075   |  |  |  |  |  |
| Total                           | \$             | 1,053,805 |  |  |  |  |  |



| September 2021 |
|----------------|
| 1,121,648      |
| 1,158,936      |