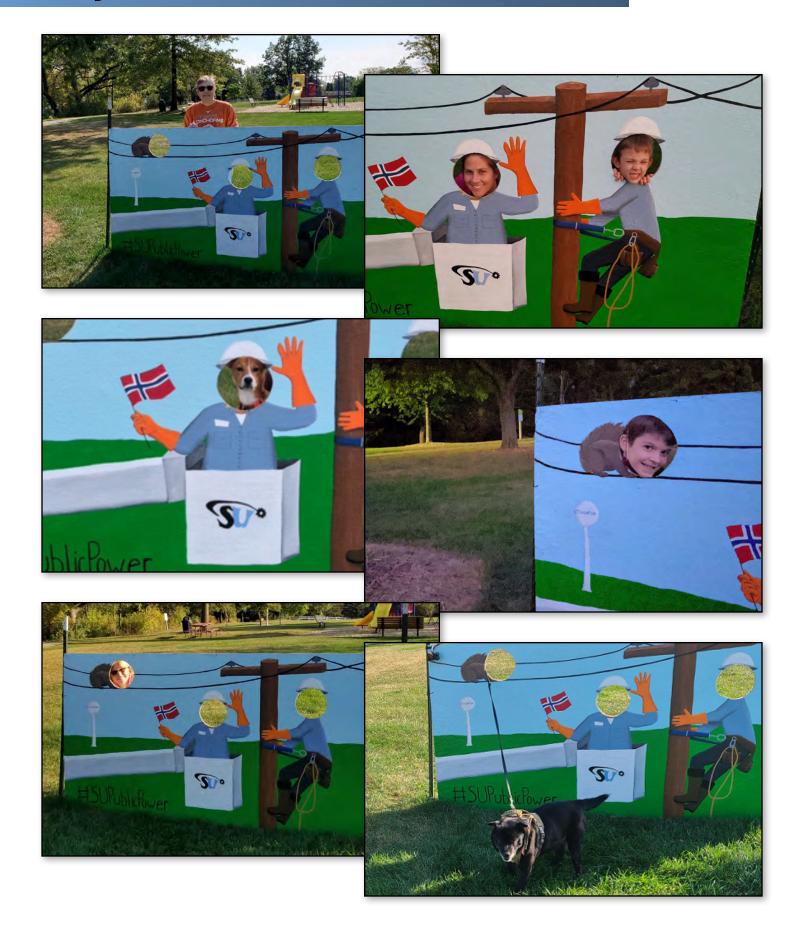

#### **NEW BUSINESS**

- 3. Stoughton Utilities Proposed 2022 Budget and Five Year (2022 2026) Capital Improvement Projects (CIP) Plan (Action)
- 4. Authorizing the Partial Release (From 12' to 10') of a Platted Public Utility Easement on Lot 157 of Nordic Ridge Plat, recorded as Document No. 4613105, Dane County Registry (**Action**)
- 5. 2021 Public Power Week Community Outreach Event Summary (**Discussion**)
- 6. Utilities Committee Future Agenda Item(s) (**Discussion**)