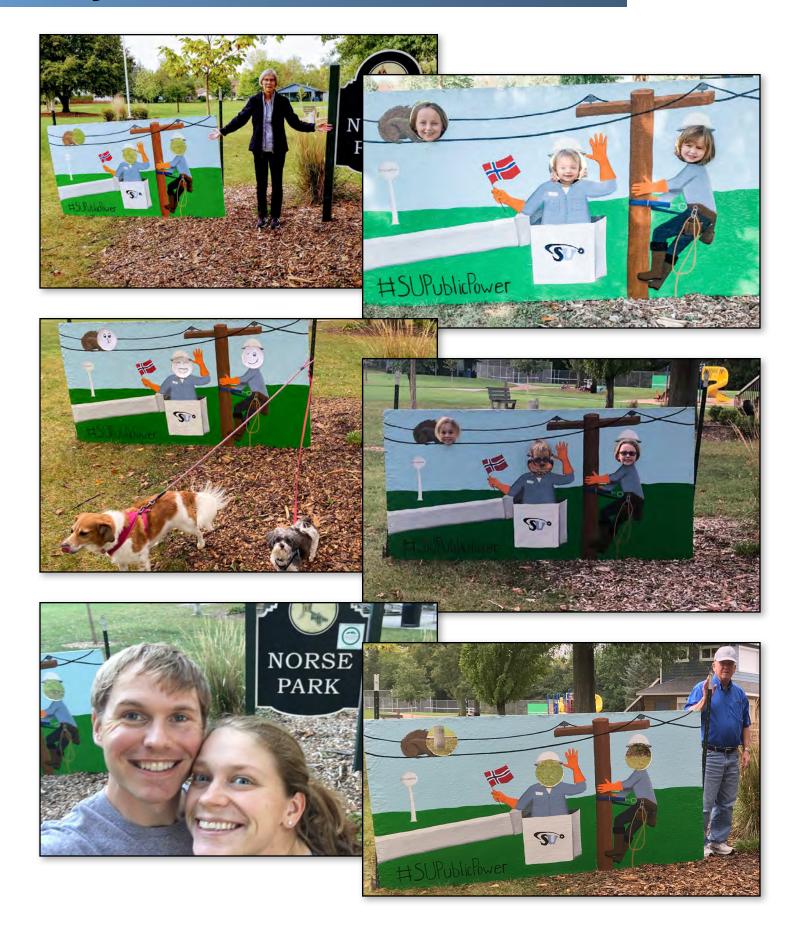

#### **NEW BUSINESS**

- 3. Stoughton Utilities Proposed 2022 Budget and Five Year (2022 2026) Capital Improvement Projects (CIP) Plan (Action)
- 4. Authorizing the Partial Release (From 12' to 10') of a Platted Public Utility Easement on Lot 157 of Nordic Ridge Plat, recorded as Document No. 4613105, Dane County Registry (**Action**)
- 5. 2021 Public Power Week Community Outreach Event Summary (**Discussion**)
- 6. Utilities Committee Future Agenda Item(s) (**Discussion**)